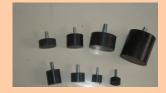

150 mm

L.R. BOND FOOT MOUNTS are suitable for attenuation of high frequency of vibration and noise emitting machineries particularly Axial and Centrifugal fans. High resilience rubber with low dynamic to static stiffness ratio ensures maximum efficiency and good creep performance and long service life.

### **DESIGN FEATURES**

- Having non skid ribbed base
- Manufactured in four sizes each available in three rubber compounds identified by a colour Spot for different loading capacity
- Threaded Top
- Moulded in first grade Natural Rubber withintegral mild steel base and M.S. threaded top
- Upper fixing bolts are of Standard size as per requirement
- Static deflection from 5 to 12mm

- Refrigeration Plants
- Pumps
- Rotary and Multi Cylinder Compressors
- Isolation of Sensitive Equipment
- Test Ring and special Purpose Machine
- · Air Handling units
- Axial and Centrifugal Fans
- Floating Floor