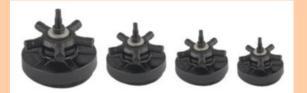

LR-8

'O' MOUNT

LR BOND "O" type mount are used provided resilient support for small medium size unit in Engineering application.

"O" mount are used for Compression & shear loading.

The numerous sizes, types and metal fitting available make possible a wide variety application and design option. There are file types of std mounts. Any other size can be manufactured according Requirment.