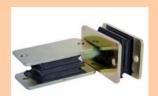

#### CUSHYFOOTMOUNTING LR-19 and LR-20

Cushyfoot Mounting are manufactured in three standard sizes known as LR-19, LR-20 "S". These mounting has very low natural frequencies, high deflection can be achieved by screwing two cushyfoot mounting together. Also protecting sensitive apparatus for external disturbances. It gives insulation against out of balance forces. These two pieces are housed in specially designed robust iron casting. The mountings are protected against oil, physical & mechanical damages. Cushyfoot mountings give insulation against transverse, vertical and longitudinal stiffness, vibration & reduce transmission of vibrations, structure borne noise & shock from a wide range of rotating and reciprocating machineries. LR BOND Cushyfoot Mounting consists of two sandwich pieces.

#### **APPLICATION**

No. need to bolt the machine. No need of grouting in rag bolt. Additionally, shifting of the location of the instrumentation with very less effects. The cushyfoot mounting can be supplied with bottom Friction Pads to avoid costly grouting/Anchoring to floor the equipment.

### DESIGN FEATURES

- · Rubber sandwich elements are effectively protected by the top casting and its extended skirt.
- Static deflection up to 5.2mm with loads from 80 to 320 kg per mountings.
- Two different horizontal stiffness axis enable optimum system characteristics & vibration isolation to be achieved using careful
  orientation of the mounting.
- Standard C.I. Castings.
- Inclined rubber sandwich are first grade natural rubber to metal bonded elements