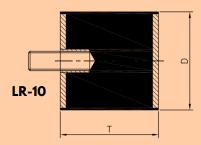

| Туре  | DIMENSION (MM) FOOT MOUNT LR-10 TO LR-13 |       |       |     |     |     |               |   |
|-------|------------------------------------------|-------|-------|-----|-----|-----|---------------|---|
| Туре  | Н                                        | L     | W     | D   | φΑ  | φΜ  | φΚ            | T |
| LR-11 | 36                                       | 130   | 80    | 100 | 60  | M10 | 10            | 3 |
| LR-12 | 36                                       | 161   | 106   | 129 | 68  | M12 | 14.3          | 3 |
| LR-13 | 44.5                                     | 193.5 | 125.5 | 154 | 108 | M16 | 14x27<br>Slot | 3 |