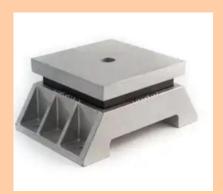

### L R.BONDMACHINE MOUNT LR-20 TO LR-24

L.R.BOND Machine mounts are ready to use for Workshop Machineries. It will provide excellent mobility of machinery layout in workshop. It insulates high frequency vibration, sound & prevent wondering of machineries due to the large area of contact with the floor & keeps the machineries in position firmly. It safe guards the surrounding installed machines from shocks & impacts of installed machineries. These mounts are used in all places where you need safe machine installation without floor anchorage. No need of foundation Bolt, grouting, anchoring etc. A height adjustment & precise levelling features are provided. It safe guards the surrounding installed machines from shocks & impacts of installed machineries.

It is beneficial on working performance, working condition in the adjacent primises, such as offices & laboratory, are enormously improved. These mounts are used in all places where you need safe machine installation without floor anchorage.

#### **APPLICATION**

- · Injection Moulding Machine
- · Lathe & CNC lathes
- Precision Machine
- Presses
- Punching Machine
- Shaping Machine

| MACHINE MOUNT LR-20 TO LR-24 |                      |               |                     |               |                 |  |  |  |
|------------------------------|----------------------|---------------|---------------------|---------------|-----------------|--|--|--|
| DIMENSIONS(mm)               | LR-20                | LR-21         | LR-22               | LR-23         | LR-24           |  |  |  |
| φΑ                           | 80                   | 120           | 160                 | 145           | 200             |  |  |  |
| В                            | 48                   | 502           | 60                  | 57            | 73              |  |  |  |
| С                            | 37                   | 40            | 48                  | 45            | 58              |  |  |  |
| M1 x D                       | M12 OR M16 x 16 DEEP | M16 x 20 DEEP | M16 x M20 x 26 DEEP | M16 x 22 DEEP | M1 20 x 30 DEEP |  |  |  |
| LOAD CAP                     | 120-300 Kg           | 200 - 1000Kg  | 450 - 1200 Kg       | 500 - 1400 Kg | 1500 - 2000 Kg  |  |  |  |