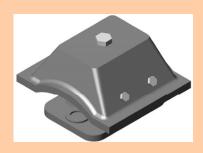

### **GENERATOR MOUNTING PAD**

Laxmi Industries is one of the manufacturers listed products with extensive experience in supplying and manufacturing. Generator Mounting Pad for genset. Its structure is designed to suit any space limitation areas, and their internal bond controls are of special advantage. It prevents inherent noise/vibrations.

| PART NO | LOAD CAPACITY | А   | В  | С   | D  | E  | F   | G |
|---------|---------------|-----|----|-----|----|----|-----|---|
| LR-28   | 50 -120       | 100 | 41 | 78  | 60 | 10 | M8  | 8 |
| LR-29   | 150-300       | 120 | 52 | 100 | 80 | 12 | M12 | 9 |