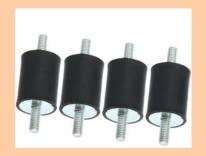

### L.R.BOND DOUBLE U SHEAR MOUNT

L.R.BOND Double U Shear Mounting manufactured in Three different sizes such as LR-1 TO LR-3

L.R.BOND Double U Shear mounts are soft in nature & it has a spring action. Double U Shear mounts are capable of absorbing shock & vibrations in the vertical as well as lateral direction. A wider base provide stability in the installed equipment. The designs incorporates against metal to metal bonding. Double U Shear mountings are used for instruments, electronics apparatus protecting to equipment in packing cases, suspending light components, recorders, equipment's, electronics apparatus protecting to equipment in packing cases, suspending light components, recorders in vibrating equipment's, electrically controlled panels, suspending ducts pipe lines & high speed motors for hydraulic power packs, buffers etc.

| Туре | DIMENSION (MM)U-SHEAR MOUNT<br>LR-1 TO LR-3 |                          |    |    |    |        |  |  |
|------|---------------------------------------------|--------------------------|----|----|----|--------|--|--|
|      | Н                                           | H L W D DP Load Capacity |    |    |    |        |  |  |
| LR-1 | 42                                          | 60                       | 50 | 11 | 30 | 100 KG |  |  |
| LR-2 | 83                                          | 80                       | 50 | 13 | 30 | 250 KG |  |  |
| LR-3 | 117                                         | 90                       | 61 | 16 | 40 | 350 KG |  |  |