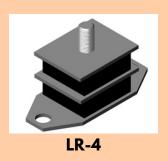

### L.R. BOND SANDWICH MOUNT RECTANGULAR MOUNTING LR-4 To LR-6

Rectangular mounting also known as sandwich mounting and are widely used for engines in road vehicles & mobile construction plant. The mountings are best used in shear & compression but may be laded directly in shear & compression. Rubber in mountings is bonded between two metal plates with holes at each end for fitting. Some designs incorporate steel interleaves for increased load capacity

- Lift head gear
- · Engine mountings for road vehicles
- · Mobile construction plant
- Hoppers
- Heavy plants
- Conveyor System

| PART NO | SIZE | LOAD CAPACITY |
|---------|------|---------------|
| 01      | LR-4 | 350 Kg        |
| 02      | LR-5 | 400 Kg        |
| 03      | LR-6 | 1200 Kg       |