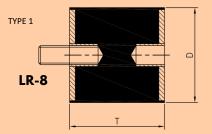

LR-8

'O' MOUNT

LR BOND "O" type mount are used provided resilient support for small medium size unit in Engineering application.

"O" mount are used for Compression & shear loading.

The numerous sizes, types and metal fitting available make possible a wide variety application and design option. There are file types of std mounts. Any other size can be manufactured according Requirment.