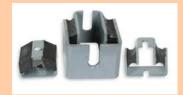

#### CUSHYFOOTMOUNTING LR-19 and LR-20

Cushyfoot Mounting are manufactured in three standard sizes known as LR-19, LR-20 "S". These mounting has very low natural frequencies, high deflection can be achieved by screwing two cushyfoot mounting together. Also protecting sensitive apparatus for external disturbances. It gives insulation against out of balance forces. These two pieces are housed in specially designed robust iron casting. The mountings are protected against oil, physical & mechanical damages. Cushyfoot mountings give insulation against transverse, vertical and longitudinal stiffness, vibration & reduce transmission of vibrations, structure borne noise & shock from a wide range of rotating and reciprocating machineries. LR BOND Cushyfoot Mounting consists of two sandwich pieces.

#### **APPLICATION**

No. need to bolt the machine. No need of grouting in rag bolt. Additionally, shifting of the location of the instrumentation with very less effects. The cushyfoot mounting can be supplied with bottom Friction Pads to avoid costly grouting/Anchoring to floor the equipment.

### DESIGN FEATURES

- · Rubber sandwich elements are effectively protected by the top casting and its extended skirt.
- Static deflection up to 5.2mm with loads from 80 to 320 kg per mountings.
- Two different horizontal stiffness axis enable optimum system characteristics & vibration isolation to be achieved using careful
  orientation of the mounting.
- Standard C.I. Castings.
- Inclined rubber sandwich are first grade natural rubber to metal bonded elements

- Heavy plants
- Conveyor System
- Mobile construction plant
- Lift head gear
- Hoppers
- Engine mountings for Road vehicles

| PART NO.  | LOAD CAPACITY | HARDNESS | DEFLECTION | TOP FIXING HOLE |
|-----------|---------------|----------|------------|-----------------|
| TAINT NO. | LOAD CALACITI | SHORE    | (mm)       | TAPPED          |
| LR-19     | 320 Kg        | 80       | 5.2        | M-16 & M-12     |
| LR-20     | 1020 Kg       | 70       | 5.2        | IVI-10 & IVI-12 |