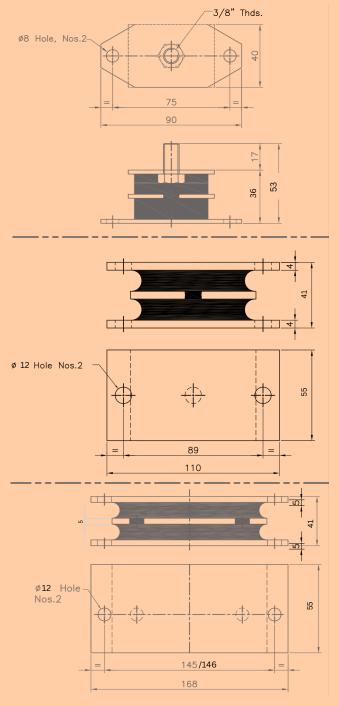

### L.R. BOND SANDWICH MOUNT RECTANGULAR MOUNTING LR-4 To LR-6

Rectangular mounting also known as sandwich mounting and are widely used for engines in road vehicles & mobile construction plant. The mountings are best used in shear & compression but may be laded directly in shear & compression. Rubber in mountings is bonded between two metal plates with holes at each end for fitting. Some designs incorporate steel interleaves for increased load capacity

- Lift head gear
- · Engine mountings for road vehicles
- · Mobile construction plant
- Hoppers
- Heavy plants
- Conveyor System

| PART NO | SIZE | LOAD CAPACITY |
|---------|------|---------------|
| 01      | LR-4 | 350 Kg        |
| 02      | LR-5 | 400 Kg        |
| 03      | LR-6 | 1200 Kg       |