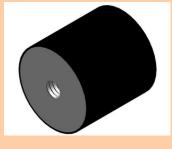

### L.R.BOND DOUBLE U SHEAR MOUNT

L.R.BOND Double U Shear Mounting manufactured in Three different sizes such as LR-1 TO LR-3

L.R.BOND Double U Shear mounts are soft in nature & it has a spring action. Double U Shear mounts are capable of absorbing shock & vibrations in the vertical as well as lateral direction. A wider base provide stability in the installed equipment. The designs incorporates against metal to metal bonding. Double U Shear mountings are used for instruments, electronics apparatus protecting to equipment in packing cases, suspending light components, recorders, equipment's, electronics apparatus protecting to equipment in packing cases, suspending light components, recorders in vibrating equipment's, electrically controlled panels, suspending ducts pipe lines & high speed motors for hydraulic power packs, buffers etc.

| Туре | DIMENSION (MM)U-SHEAR MOUNT<br>LR-1 TO LR-3 |                          |    |    |    |        |  |  |
|------|---------------------------------------------|--------------------------|----|----|----|--------|--|--|
|      | Н                                           | H L W D DP Load Capacity |    |    |    |        |  |  |
| LR-1 | 42                                          | 60                       | 50 | 11 | 30 | 100 KG |  |  |
| LR-2 | 83                                          | 80                       | 50 | 13 | 30 | 250 KG |  |  |
| LR-3 | 117                                         | 90                       | 61 | 16 | 40 | 350 KG |  |  |