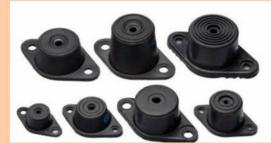

# **COMBI MOUNT**

L.R. BOND COMBI MOUNTS are suitable for attenuation of high frequency of vibration and noise emitting machineries particularly Axial and Centrifugal fans. High resilience rubber with low dynamic to static stiffness ratio ensures maximum efficiency and good creep performance and long service life.

### **DESIGN FEATURES**

- · Having non skid ribbed base
- Manufactured in four sizes each available in three rubber compounds identified by a colour Spot for different loading capacity
- Threaded Top
- Moulded in first grade Natural Rubber withintegral mild steel base and M.S. threaded top
- Upper fixing bolts are of Standard size as per requirement
- Static deflection from 5 to 12mm

- Refrigeration Plants
- Pumps, Generators, Air Conditioning Unit
- Rotary and Multi Cylinder Compressors
- Isolation of Sensitive Equipment
- Test Ring and special Purpose Machine
- Air Handling units
- Axial and Centrifugal Fans
- Floating Floor