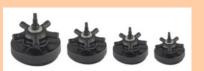

### L.R.BOND DOUBLE U SHEAR MOUNT

L.R.BOND Double U Shear Mounting manufactured in Three different sizes such as LR-1 TO LR-3

L.R.BOND Double U Shear mounts are soft in nature & it has a spring action. Double U Shear mounts are capable of absorbing shock & vibrations in the vertical as well as lateral direction. A wider base provide stability in the installed equipment. The designs incorporates against metal to metal bonding. Double U Shear mountings are used for instruments, electronics apparatus protecting to equipment in packing cases, suspending light components, recorders, equipment's, electronics apparatus protecting to equipment in packing cases, suspending light components, recorders in vibrating equipment's, electrically controlled panels, suspending ducts pipe lines & high speed motors for hydraulic power packs, buffers etc.

| Туре | DIMENSION (MM)U-SHEAR MOUNT<br>LR-1 TO LR-3 |                          |    |    |    |        |  |  |
|------|---------------------------------------------|--------------------------|----|----|----|--------|--|--|
|      | Н                                           | H L W D DP Load Capacity |    |    |    |        |  |  |
| LR-1 | 42                                          | 60                       | 50 | 11 | 30 | 100 KG |  |  |
| LR-2 | 83                                          | 80                       | 50 | 13 | 30 | 250 KG |  |  |
| LR-3 | 117                                         | 90                       | 61 | 16 | 40 | 350 KG |  |  |