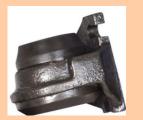

#### CUSHYFOOTMOUNTING LR-19 and LR-20

Cushyfoot Mounting are manufactured in three standard sizes known as LR-19, LR-20 "S". These mounting has very low natural frequencies, high deflection can be achieved by screwing two cushyfoot mounting together. Also protecting sensitive apparatus for external disturbances. It gives insulation against out of balance forces. These two pieces are housed in specially designed robust iron casting. The mountings are protected against oil, physical & mechanical damages. Cushyfoot mountings give insulation against transverse, vertical and longitudinal stiffness, vibration & reduce transmission of vibrations, structure borne noise & shock from a wide range of rotating and reciprocating machineries. LR BOND Cushyfoot Mounting consists of two sandwich pieces.

#### **APPLICATION**

No. need to bolt the machine. No need of grouting in rag bolt. Additionally, shifting of the location of the instrumentation with very less effects. The cushyfoot mounting can be supplied with bottom Friction Pads to avoid costly grouting/Anchoring to floor the equipment.

### DESIGN FEATURES

- · Rubber sandwich elements are effectively protected by the top casting and its extended skirt.
- Static deflection up to 5.2mm with loads from 80 to 320 kg per mountings.
- Two different horizontal stiffness axis enable optimum system characteristics & vibration isolation to be achieved using careful
  orientation of the mounting.
- Standard C.I. Castings.
- Inclined rubber sandwich are first grade natural rubber to metal bonded elements

- Heavy plants
- Conveyor System
- Mobile construction plant
- Lift head gear
- Hoppers
- Engine mountings for Road vehicles

| PART NO.  | LOAD CAPACITY | HARDNESS | DEFLECTION | TOP FIXING HOLE |
|-----------|---------------|----------|------------|-----------------|
| TAINT NO. | LOAD CALACITI | SHORE    | (mm)       | TAPPED          |
| LR-19     | 320 Kg        | 80       | 5.2        | M-16 & M-12     |
| LR-20     | 1020 Kg       | 70       | 5.2        | IVI-10 & IVI-12 |