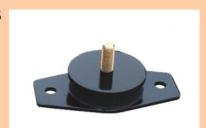

150 mm

L.R. BOND FOOT MOUNTS are suitable for attenuation of high frequency of vibration and noise emitting machineries particularly Axial and Centrifugal fans. High resilience rubber with low dynamic to static stiffness ratio ensures maximum efficiency and good creep performance and long service life.

### **DESIGN FEATURES**

- Having non skid ribbed base
- Manufactured in four sizes each available in three rubber compounds identified by a colour Spot for different loading capacity
- Threaded Top
- Moulded in first grade Natural Rubber withintegral mild steel base and M.S. threaded top
- Upper fixing bolts are of Standard size as per requirement
- Static deflection from 5 to 12mm

- Refrigeration Plants
- Pumps
- Rotary and Multi Cylinder Compressors
- Isolation of Sensitive Equipment
- Test Ring and special Purpose Machine
- · Air Handling units
- Axial and Centrifugal Fans
- Floating Floor

| PART NO. | COLOUR CODE | LOAD CAPACITY |
|----------|-------------|---------------|
| LR-11    | BLACK       | 330 Kg        |
| LR-12    | BLACK       | 1000 Kg       |
| LR-13    | BLACK       | 1400 Kg       |

| Туре  | DIMENSION (MM) FOOT MOUNT LR-10 TO LR-13 |       |       |     |     |     |               |   |
|-------|------------------------------------------|-------|-------|-----|-----|-----|---------------|---|
| Туре  | Н                                        | L     | W     | D   | φΑ  | φΜ  | φΚ            | T |
| LR-11 | 36                                       | 130   | 80    | 100 | 60  | M10 | 10            | 3 |
| LR-12 | 36                                       | 161   | 106   | 129 | 68  | M12 | 14.3          | 3 |
| LR-13 | 44.5                                     | 193.5 | 125.5 | 154 | 108 | M16 | 14x27<br>Slot | 3 |