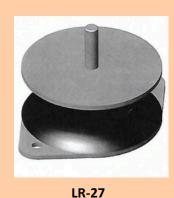

LR-30

| ITEM  | DISCRIPTION | QTY. | MATERIAL  |
|-------|-------------|------|-----------|
|       | BODY        | 1    | CAST IRON |
|       | PIN         | 1    | EN-19     |
| LR-30 | PAD-1       | 1    | RUBBER    |
|       | PAD-3       | 1    | RUBBER    |