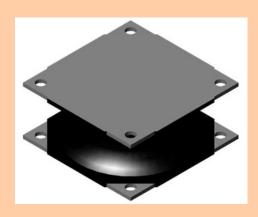

# **COMBI MOUNT**

L.R. BOND COMBI MOUNTS are suitable for attenuation of high frequency of vibration and noise emitting machineries particularly Axial and Centrifugal fans. High resilience rubber with low dynamic to static stiffness ratio ensures maximum efficiency and good creep performance and long service life.

### **DESIGN FEATURES**

- · Having non skid ribbed base
- Manufactured in four sizes each available in three rubber compounds identified by a colour Spot for different loading capacity
- Threaded Top
- Moulded in first grade Natural Rubber withintegral mild steel base and M.S. threaded top
- Upper fixing bolts are of Standard size as per requirement
- Static deflection from 5 to 12mm

- Refrigeration Plants
- Pumps, Generators, Air Conditioning Unit
- Rotary and Multi Cylinder Compressors
- Isolation of Sensitive Equipment
- Test Ring and special Purpose Machine
- Air Handling units
- Axial and Centrifugal Fans
- Floating Floor