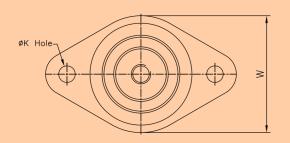

| Туре  | DIMENSION (MM) FOOT MOUNT LR-10 TO LR-13 |       |       |     |     |     |               |   |
|-------|------------------------------------------|-------|-------|-----|-----|-----|---------------|---|
| Туре  | Н                                        | L     | W     | D   | φΑ  | φΜ  | φΚ            | T |
| LR-11 | 36                                       | 130   | 80    | 100 | 60  | M10 | 10            | 3 |
| LR-12 | 36                                       | 161   | 106   | 129 | 68  | M12 | 14.3          | 3 |
| LR-13 | 44.5                                     | 193.5 | 125.5 | 154 | 108 | M16 | 14x27<br>Slot | 3 |

| Туре  |    | DIMENSION (MM) COMBI MOUNT LR-14 TO LR-18 |     |     |     |     |    |     |  |
|-------|----|-------------------------------------------|-----|-----|-----|-----|----|-----|--|
|       | Н  | L                                         | W   | D   | φΑ  | φМ  | φΚ | Т   |  |
| LR-14 | 36 | 99                                        | 60  | 76  | 42  | M10 | 8  | 6.5 |  |
| LR-15 | 47 | 140                                       | 85  | 104 | 61  | M12 | 14 | 6   |  |
| LR-16 | 70 | 165                                       | 113 | 127 | 78  | M12 | 14 | 6.5 |  |
| LR-17 | 73 | 140                                       | 85  | 104 | 61  | M12 | 14 | 6.5 |  |
| LR-18 | 50 | 220                                       | 145 | 180 | 110 | M24 | 15 | 10  |  |