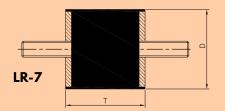

### L.R. BOND SANDWICH MOUNT RECTANGULAR MOUNTING LR-4 To LR-6

Rectangular mounting also known as sandwich mounting and are widely used for engines in road vehicles & mobile construction plant. The mountings are best used in shear & compression but may be laded directly in shear & compression. Rubber in mountings is bonded between two metal plates with holes at each end for fitting. Some designs incorporate steel interleaves for increased load capacity

- Lift head gear
- · Engine mountings for road vehicles
- · Mobile construction plant
- Hoppers
- Heavy plants
- Conveyor System

| PART NO | SIZE | LOAD CAPACITY |
|---------|------|---------------|
| 01      | LR-4 | 350 Kg        |
| 02      | LR-5 | 400 Kg        |
| 03      | LR-6 | 1200 Kg       |