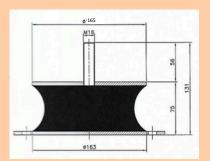

LR-30

| ITEM  | DISCRIPTION | QTY. | MATERIAL  |
|-------|-------------|------|-----------|
|       | BODY        | 1    | CAST IRON |
|       | PIN         | 1    | EN-19     |
| LR-30 | PAD-1       | 1    | RUBBER    |
|       | PAD-3       | 1    | RUBBER    |