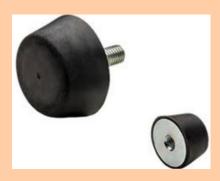

LR-8

'O' MOUNT

LR BOND "O" type mount are used provided resilient support for small medium size unit in Engineering application.

"O" mount are used for Compression & shear loading.

The numerous sizes, types and metal fitting available make possible a wide variety application and design option. There are file types of std mounts. Any other size can be manufactured according Requirment.

150 mm

L.R. BOND FOOT MOUNTS are suitable for attenuation of high frequency of vibration and noise emitting machineries particularly Axial and Centrifugal fans. High resilience rubber with low dynamic to static stiffness ratio ensures maximum efficiency and good creep performance and long service life.

### **DESIGN FEATURES**

- Having non skid ribbed base
- Manufactured in four sizes each available in three rubber compounds identified by a colour Spot for different loading capacity
- Threaded Top
- Moulded in first grade Natural Rubber withintegral mild steel base and M.S. threaded top
- Upper fixing bolts are of Standard size as per requirement
- Static deflection from 5 to 12mm