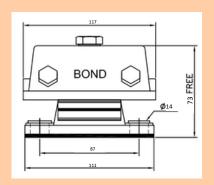

### L.R.BOND DOUBLE U SHEAR MOUNT

L.R.BOND Double U Shear Mounting manufactured in Three different sizes such as LR-1 TO LR-3

L.R.BOND Double U Shear mounts are soft in nature & it has a spring action. Double U Shear mounts are capable of absorbing shock & vibrations in the vertical as well as lateral direction. A wider base provide stability in the installed equipment. The designs incorporates against metal to metal bonding. Double U Shear mountings are used for instruments, electronics apparatus protecting to equipment in packing cases, suspending light components, recorders, equipment's, electronics apparatus protecting to equipment in packing cases, suspending light components, recorders in vibrating equipment's, electrically controlled panels, suspending ducts pipe lines & high speed motors for hydraulic power packs, buffers etc.

| Туре | DIMENSION (MM)U-SHEAR MOUNT<br>LR-1 TO LR-3 |                          |    |    |    |        |  |  |
|------|---------------------------------------------|--------------------------|----|----|----|--------|--|--|
|      | Н                                           | H L W D DP Load Capacity |    |    |    |        |  |  |
| LR-1 | 42                                          | 60                       | 50 | 11 | 30 | 100 KG |  |  |
| LR-2 | 83                                          | 80                       | 50 | 13 | 30 | 250 KG |  |  |
| LR-3 | 117                                         | 90                       | 61 | 16 | 40 | 350 KG |  |  |