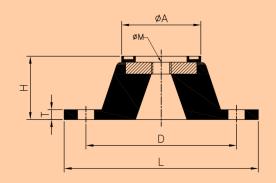

### L.R.BOND DOUBLE U SHEAR MOUNT

L.R.BOND Double U Shear Mounting manufactured in Three different sizes such as LR-1 TO LR-3

L.R.BOND Double U Shear mounts are soft in nature & it has a spring action. Double U Shear mounts are capable of absorbing shock & vibrations in the vertical as well as lateral direction. A wider base provide stability in the installed equipment. The designs incorporates against metal to metal bonding. Double U Shear mountings are used for instruments, electronics apparatus protecting to equipment in packing cases, suspending light components, recorders, equipment's, electronics apparatus protecting to equipment in packing cases, suspending light components, recorders in vibrating equipment's, electrically controlled panels, suspending ducts pipe lines & high speed motors for hydraulic power packs, buffers etc.

| Туре | DIMENSION (MM)U-SHEAR MOUNT<br>LR-1 TO LR-3 |                          |    |    |    |        |  |  |
|------|---------------------------------------------|--------------------------|----|----|----|--------|--|--|
|      | Н                                           | H L W D DP Load Capacity |    |    |    |        |  |  |
| LR-1 | 42                                          | 60                       | 50 | 11 | 30 | 100 KG |  |  |
| LR-2 | 83                                          | 80                       | 50 | 13 | 30 | 250 KG |  |  |
| LR-3 | 117                                         | 90                       | 61 | 16 | 40 | 350 KG |  |  |