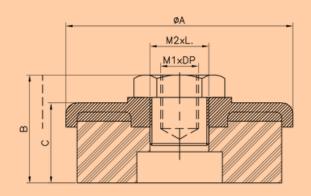

#### **APPLICATION**

- · Injection Moulding Machine
- · Lathe & CNC lathes
- Precision Machine
- Presses
- Punching Machine
- Shaping Machine

| MACHINE MOUNT LR-20 TO LR-24 |                      |               |                     |               |                 |  |  |  |
|------------------------------|----------------------|---------------|---------------------|---------------|-----------------|--|--|--|
| DIMENSIONS(mm)               | LR-20                | LR-21         | LR-22               | LR-23         | LR-24           |  |  |  |
| φΑ                           | 80                   | 120           | 160                 | 145           | 200             |  |  |  |
| В                            | 48                   | 502           | 60                  | 57            | 73              |  |  |  |
| С                            | 37                   | 40            | 48                  | 45            | 58              |  |  |  |
| M1 x D                       | M12 OR M16 x 16 DEEP | M16 x 20 DEEP | M16 x M20 x 26 DEEP | M16 x 22 DEEP | M1 20 x 30 DEEP |  |  |  |
| LOAD CAP                     | 120-300 Kg           | 200 - 1000Kg  | 450 - 1200 Kg       | 500 - 1400 Kg | 1500 - 2000 Kg  |  |  |  |