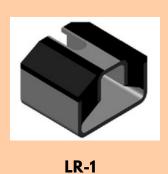

### L.R.BOND DOUBLE U SHEAR MOUNT

L.R.BOND Double U Shear Mounting manufactured in Three different sizes such as LR-1 TO LR-3

L.R.BOND Double U Shear mounts are soft in nature & it has a spring action. Double U Shear mounts are capable of absorbing shock & vibrations in the vertical as well as lateral direction. A wider base provide stability in the installed equipment. The designs incorporates against metal to metal bonding. Double U Shear mountings are used for instruments, electronics apparatus protecting to equipment in packing cases, suspending light components, recorders, equipment's, electronics apparatus protecting to equipment in packing cases, suspending light components, recorders in vibrating equipment's, electrically controlled panels, suspending ducts pipe lines & high speed motors for hydraulic power packs, buffers etc.

| Туре | DIMENSION (MM)U-SHEAR MOUNT<br>LR-1 TO LR-3 |                          |    |    |    |        |  |  |
|------|---------------------------------------------|--------------------------|----|----|----|--------|--|--|
|      | Н                                           | H L W D DP Load Capacity |    |    |    |        |  |  |
| LR-1 | 42                                          | 60                       | 50 | 11 | 30 | 100 KG |  |  |
| LR-2 | 83                                          | 80                       | 50 | 13 | 30 | 250 KG |  |  |
| LR-3 | 117                                         | 90                       | 61 | 16 | 40 | 350 KG |  |  |