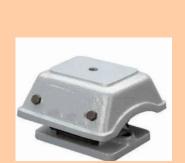

### **GENERATOR MOUNTING PAD**

Laxmi Industries is one of the manufacturers listed products with extensive experience in supplying and manufacturing. Generator Mounting Pad for genset. Its structure is designed to suit any space limitation areas, and their internal bond controls are of special advantage. It prevents inherent noise/vibrations.

| PART NO | LOAD CAPACITY | А   | В  | С   | D  | E  | F   | G |
|---------|---------------|-----|----|-----|----|----|-----|---|
| LR-28   | 50 -120       | 100 | 41 | 78  | 60 | 10 | M8  | 8 |
| LR-29   | 150-300       | 120 | 52 | 100 | 80 | 12 | M12 | 9 |