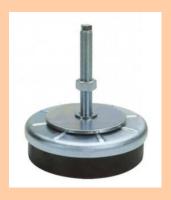

### L R.BONDMACHINE MOUNT LR-20 TO LR-24

L.R.BOND Machine mounts are ready to use for Workshop Machineries. It will provide excellent mobility of machinery layout in workshop. It insulates high frequency vibration, sound & prevent wondering of machineries due to the large area of contact with the floor & keeps the machineries in position firmly. It safe guards the surrounding installed machines from shocks & impacts of installed machineries. These mounts are used in all places where you need safe machine installation without floor anchorage. No need of foundation Bolt, grouting, anchoring etc. A height adjustment & precise levelling features are provided. It safe guards the surrounding installed machines from shocks & impacts of installed machineries.

It is beneficial on working performance, working condition in the adjacent primises, such as offices & laboratory, are enormously improved. These mounts are used in all places where you need safe machine installation without floor anchorage.

#### **APPLICATION**

- · Injection Moulding Machine
- · Lathe & CNC lathes
- Precision Machine
- Presses
- Punching Machine
- Shaping Machine

| MACHINE MOUNT LR-20 TO LR-24 |                      |               |                     |               |                 |  |  |  |
|------------------------------|----------------------|---------------|---------------------|---------------|-----------------|--|--|--|
| DIMENSIONS(mm)               | LR-20                | LR-21         | LR-22               | LR-23         | LR-24           |  |  |  |
| φΑ                           | 80                   | 120           | 160                 | 145           | 200             |  |  |  |
| В                            | 48                   | 502           | 60                  | 57            | 73              |  |  |  |
| С                            | 37                   | 40            | 48                  | 45            | 58              |  |  |  |
| M1 x D                       | M12 OR M16 x 16 DEEP | M16 x 20 DEEP | M16 x M20 x 26 DEEP | M16 x 22 DEEP | M1 20 x 30 DEEP |  |  |  |
| LOAD CAP                     | 120-300 Kg           | 200 - 1000Kg  | 450 - 1200 Kg       | 500 - 1400 Kg | 1500 - 2000 Kg  |  |  |  |