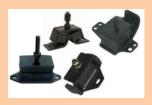

- Engine Mounting of various types
- Pharmaceuticals Industries

- Material Handling Equipments
- **Road Construction Industries**

- **Commercial Marine**
- **Ground Transportation**

LR-3

### L.R.BOND DOUBLE U SHEAR MOUNT

L.R.BOND Double U Shear Mounting manufactured in Three different sizes such as LR-1 TO LR-3

L.R.BOND Double U Shear mounts are soft in nature & it has a spring action. Double U Shear mounts are capable of absorbing shock & vibrations in the vertical as well as lateral direction. A wider base provide stability in the installed equipment. The designs incorporates against metal to metal bonding. Double U Shear mountings are used for instruments, electronics apparatus protecting to equipment in packing cases, suspending light components, recorders, equipment's, electronics apparatus protecting to equipment in packing cases, suspending light components, recorders in vibrating equipment's, electrically controlled panels, suspending ducts pipe lines & high speed motors for hydraulic power packs, buffers etc.