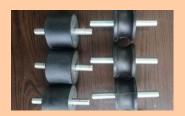

### L.R. BOND SANDWICH MOUNT RECTANGULAR MOUNTING LR-4 To LR-6

Rectangular mounting also known as sandwich mounting and are widely used for engines in road vehicles & mobile construction plant. The mountings are best used in shear & compression but may be laded directly in shear & compression. Rubber in mountings is bonded between two metal plates with holes at each end for fitting. Some designs incorporate steel interleaves for increased load capacity

### **DESIGN FEATURES**

- Rectangular mounting should not be used in tension or exposed to contamination by mineral oil.
- Steel metals etch & primed on external surfaces.
- Mounded in first grade Natural Rubber.

- Lift head gear
- · Engine mountings for road vehicles
- · Mobile construction plant
- Hoppers
- Heavy plants
- Conveyor System

| PART NO | SIZE | LOAD CAPACITY |
|---------|------|---------------|
| 01      | LR-4 | 350 Kg        |
| 02      | LR-5 | 400 Kg        |
| 03      | LR-6 | 1200 Kg       |