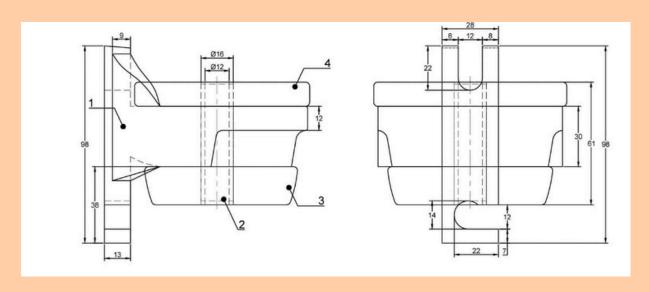

### L.R.BOND DOUBLE U SHEAR MOUNT

L.R.BOND Double U Shear Mounting manufactured in Three different sizes such as LR-1 TO LR-3

L.R.BOND Double U Shear mounts are soft in nature & it has a spring action. Double U Shear mounts are capable of absorbing shock & vibrations in the vertical as well as lateral direction. A wider base provide stability in the installed equipment. The designs incorporates against metal to metal bonding. Double U Shear mountings are used for instruments, electronics apparatus protecting to equipment in packing cases, suspending light components, recorders, equipment's, electronics apparatus protecting to equipment in packing cases, suspending light components, recorders in vibrating equipment's, electrically controlled panels, suspending ducts pipe lines & high speed motors for hydraulic power packs, buffers etc.

| Туре | DIMENSION (MM)U-SHEAR MOUNT<br>LR-1 TO LR-3 |                          |    |    |    |        |  |  |
|------|---------------------------------------------|--------------------------|----|----|----|--------|--|--|
|      | Н                                           | H L W D DP Load Capacity |    |    |    |        |  |  |
| LR-1 | 42                                          | 60                       | 50 | 11 | 30 | 100 KG |  |  |
| LR-2 | 83                                          | 80                       | 50 | 13 | 30 | 250 KG |  |  |
| LR-3 | 117                                         | 90                       | 61 | 16 | 40 | 350 KG |  |  |