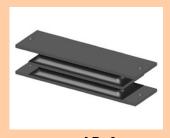

### L.R. BOND SANDWICH MOUNT RECTANGULAR MOUNTING LR-4 To LR-6

Rectangular mounting also known as sandwich mounting and are widely used for engines in road vehicles & mobile construction plant. The mountings are best used in shear & compression but may be laded directly in shear & compression. Rubber in mountings is bonded between two metal plates with holes at each end for fitting. Some designs incorporate steel interleaves for increased load capacity

- Lift head gear
- · Engine mountings for road vehicles
- · Mobile construction plant
- Hoppers
- Heavy plants
- Conveyor System

| PART NO | SIZE | LOAD CAPACITY |
|---------|------|---------------|
| 01      | LR-4 | 350 Kg        |
| 02      | LR-5 | 400 Kg        |
| 03      | LR-6 | 1200 Kg       |