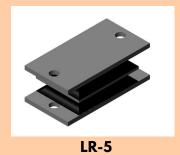

### L.R. BOND SANDWICH MOUNT RECTANGULAR MOUNTING LR-4 To LR-6

Rectangular mounting also known as sandwich mounting and are widely used for engines in road vehicles & mobile construction plant. The mountings are best used in shear & compression but may be laded directly in shear & compression. Rubber in mountings is bonded between two metal plates with holes at each end for fitting. Some designs incorporate steel interleaves for increased load capacity

- Lift head gear
- · Engine mountings for road vehicles
- · Mobile construction plant
- Hoppers
- Heavy plants
- Conveyor System

| PART NO | SIZE | LOAD CAPACITY |
|---------|------|---------------|
| 01      | LR-4 | 350 Kg        |
| 02      | LR-5 | 400 Kg        |
| 03      | LR-6 | 1200 Kg       |