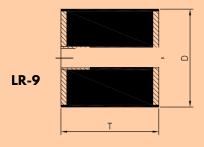

LR-8

'O' MOUNT

LR BOND "O" type mount are used provided resilient support for small medium size unit in Engineering application.

"O" mount are used for Compression & shear loading.

The numerous sizes, types and metal fitting available make possible a wide variety application and design option. There are file types of std mounts. Any other size can be manufactured according Requirment.