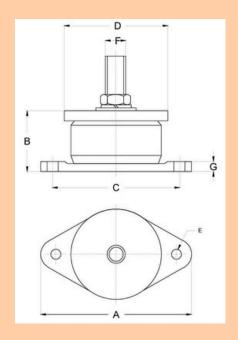

### **GENERATOR MOUNTING PAD**

Laxmi Industries is one of the manufacturers listed products with extensive experience in supplying and manufacturing. Generator Mounting Pad for genset. Its structure is designed to suit any space limitation areas, and their internal bond controls are of special advantage. It prevents inherent noise/vibrations.

| PART NO | LOAD CAPACITY | А   | В  | С   | D  | E  | F   | G |
|---------|---------------|-----|----|-----|----|----|-----|---|
| LR-28   | 50 -120       | 100 | 41 | 78  | 60 | 10 | M8  | 8 |
| LR-29   | 150-300       | 120 | 52 | 100 | 80 | 12 | M12 | 9 |