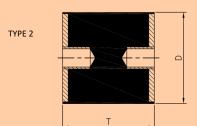

LR-8

'O' MOUNT

LR BOND "O" type mount are used provided resilient support for small medium size unit in Engineering application.

"O" mount are used for Compression & shear loading.

The numerous sizes, types and metal fitting available make possible a wide variety application and design option. There are file types of std mounts. Any other size can be manufactured according Requirment.