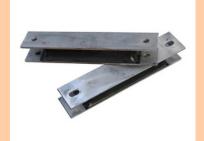

### L.R. BOND SANDWICH MOUNT RECTANGULAR MOUNTING LR-4 To LR-6

Rectangular mounting also known as sandwich mounting and are widely used for engines in road vehicles & mobile construction plant. The mountings are best used in shear & compression but may be laded directly in shear & compression. Rubber in mountings is bonded between two metal plates with holes at each end for fitting. Some designs incorporate steel interleaves for increased load capacity

### **DESIGN FEATURES**

- Rectangular mounting should not be used in tension or exposed to contamination by mineral oil.
- Steel metals etch & primed on external surfaces.
- Mounded in first grade Natural Rubber.

- Lift head gear
- · Engine mountings for road vehicles
- · Mobile construction plant
- Hoppers
- Heavy plants
- Conveyor System

| PART NO | SIZE | LOAD CAPACITY |
|---------|------|---------------|
| 01      | LR-4 | 350 Kg        |
| 02      | LR-5 | 400 Kg        |
| 03      | LR-6 | 1200 Kg       |