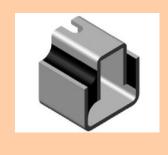

### L.R.BOND DOUBLE U SHEAR MOUNT

L.R.BOND Double U Shear Mounting manufactured in Three different sizes such as LR-1 TO LR-3

L.R.BOND Double U Shear mounts are soft in nature & it has a spring action. Double U Shear mounts are capable of absorbing shock & vibrations in the vertical as well as lateral direction. A wider base provide stability in the installed equipment. The designs incorporates against metal to metal bonding. Double U Shear mountings are used for instruments, electronics apparatus protecting to equipment in packing cases, suspending light components, recorders, equipment's, electronics apparatus protecting to equipment in packing cases, suspending light components, recorders in vibrating equipment's, electrically controlled panels, suspending ducts pipe lines & high speed motors for hydraulic power packs, buffers etc.