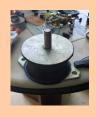

### L R.BONDMACHINE MOUNT LR-20 TO LR-24

L.R.BOND Machine mounts are ready to use for Workshop Machineries. It will provide excellent mobility of machinery layout in workshop. It insulates high frequency vibration, sound & prevent wondering of machineries due to the large area of contact with the floor & keeps the machineries in position firmly. It safe guards the surrounding installed machines from shocks & impacts of installed machineries. These mounts are used in all places where you need safe machine installation without floor anchorage. No need of foundation Bolt, grouting, anchoring etc. A height adjustment & precise levelling features are provided. It safe guards the surrounding installed machines from shocks & impacts of installed machineries.

It is beneficial on working performance, working condition in the adjacent primises, such as offices & laboratory, are enormously improved. These mounts are used in all places where you need safe machine installation without floor anchorage.

#### **APPLICATION**

- · Injection Moulding Machine
- · Lathe & CNC lathes
- Precision Machine
- Presses
- Punching Machine
- Shaping Machine

| MACHINE MOUNT LR-20 TO LR-24 |                      |               |                     |               |                 |  |  |  |
|------------------------------|----------------------|---------------|---------------------|---------------|-----------------|--|--|--|
| DIMENSIONS(mm)               | LR-20                | LR-21         | LR-22               | LR-23         | LR-24           |  |  |  |
| φΑ                           | 80                   | 120           | 160                 | 145           | 200             |  |  |  |
| В                            | 48                   | 502           | 60                  | 57            | 73              |  |  |  |
| С                            | 37                   | 40            | 48                  | 45            | 58              |  |  |  |
| M1 x D                       | M12 OR M16 x 16 DEEP | M16 x 20 DEEP | M16 x M20 x 26 DEEP | M16 x 22 DEEP | M1 20 x 30 DEEP |  |  |  |
| LOAD CAP                     | 120-300 Kg           | 200 - 1000Kg  | 450 - 1200 Kg       | 500 - 1400 Kg | 1500 - 2000 Kg  |  |  |  |