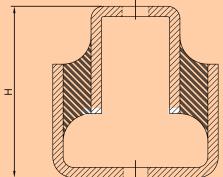

| Туре | DIMENSION (MM)U-SHEAR MOUNT<br>LR-1 TO LR-3 |                          |    |    |    |        |  |  |
|------|---------------------------------------------|--------------------------|----|----|----|--------|--|--|
|      | Н                                           | H L W D DP Load Capacity |    |    |    |        |  |  |
| LR-1 | 42                                          | 60                       | 50 | 11 | 30 | 100 KG |  |  |
| LR-2 | 83                                          | 80                       | 50 | 13 | 30 | 250 KG |  |  |
| LR-3 | 117                                         | 90                       | 61 | 16 | 40 | 350 KG |  |  |