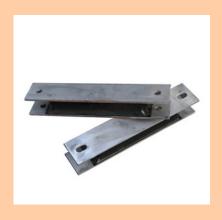

### L.R. BOND SANDWICH MOUNT RECTANGULAR MOUNTING LR-4 To LR-6

Rectangular mounting also known as sandwich mounting and are widely used for engines in road vehicles & mobile construction plant. The mountings are best used in shear & compression but may be laded directly in shear & compression. Rubber in mountings is bonded between two metal plates with holes at each end for fitting. Some designs incorporate steel interleaves for increased load capacity

### **DESIGN FEATURES**

- Rectangular mounting should not be used in tension or exposed to contamination by mineral oil.
- Steel metals etch & primed on external surfaces.
- Mounded in first grade Natural Rubber.

- Lift head gear
- · Engine mountings for road vehicles
- · Mobile construction plant
- Hoppers
- Heavy plants
- Conveyor System

| PART NO | SIZE | LOAD CAPACITY |
|---------|------|---------------|
| 01      | LR-4 | 350 Kg        |
| 02      | LR-5 | 400 Kg        |
| 03      | LR-6 | 1200 Kg       |