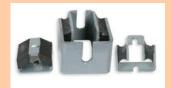

#### CUSHYFOOTMOUNTING LR-19 and LR-20

Cushyfoot Mounting are manufactured in three standard sizes known as LR-19, LR-20 "S". These mounting has very low natural frequencies, high deflection can be achieved by screwing two cushyfoot mounting together. Also protecting sensitive apparatus for external disturbances. It gives insulation against out of balance forces. These two pieces are housed in specially designed robust iron casting. The mountings are protected against oil, physical & mechanical damages. Cushyfoot mountings give insulation against transverse, vertical and longitudinal stiffness, vibration & reduce transmission of vibrations, structure borne noise & shock from a wide range of rotating and reciprocating machineries. LR BOND Cushyfoot Mounting consists of two sandwich pieces.

#### **APPLICATION**

No. need to bolt the machine. No need of grouting in rag bolt. Additionally, shifting of the location of the instrumentation with very less effects. The cushyfoot mounting can be supplied with bottom Friction Pads to avoid costly grouting/Anchoring to floor the equipment.

### DESIGN FEATURES

- · Rubber sandwich elements are effectively protected by the top casting and its extended skirt.
- Static deflection up to 5.2mm with loads from 80 to 320 kg per mountings.
- Two different horizontal stiffness axis enable optimum system characteristics & vibration isolation to be achieved using careful
  orientation of the mounting.
- Standard C.I. Castings.
- Inclined rubber sandwich are first grade natural rubber to metal bonded elements