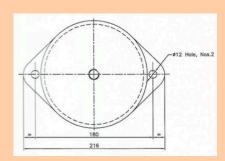

LR-30

| ITEM  | DISCRIPTION | QTY. | MATERIAL  |
|-------|-------------|------|-----------|
|       | BODY        | 1    | CAST IRON |
|       | PIN         | 1    | EN-19     |
| LR-30 | PAD-1       | 1    | RUBBER    |
|       | PAD-3       | 1    | RUBBER    |