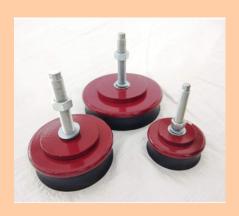

### L R.BONDMACHINE MOUNT LR-20 TO LR-24

L.R.BOND Machine mounts are ready to use for Workshop Machineries. It will provide excellent mobility of machinery layout in workshop. It insulates high frequency vibration, sound & prevent wondering of machineries due to the large area of contact with the floor & keeps the machineries in position firmly. It safe guards the surrounding installed machines from shocks & impacts of installed machineries. These mounts are used in all places where you need safe machine installation without floor anchorage. No need of foundation Bolt, grouting, anchoring etc. A height adjustment & precise levelling features are provided. It safe guards the surrounding installed machines from shocks & impacts of installed machineries.

It is beneficial on working performance, working condition in the adjacent primises, such as offices & laboratory, are enormously improved. These mounts are used in all places where you need safe machine installation without floor anchorage.

#### **APPLICATION**

- · Injection Moulding Machine
- · Lathe & CNC lathes
- Precision Machine
- Presses
- Punching Machine
- Shaping Machine

| MACHINE MOUNT LR-20 TO LR-24 |                      |               |                     |               |                 |  |  |  |
|------------------------------|----------------------|---------------|---------------------|---------------|-----------------|--|--|--|
| DIMENSIONS(mm)               | LR-20                | LR-21         | LR-22               | LR-23         | LR-24           |  |  |  |
| φΑ                           | 80                   | 120           | 160                 | 145           | 200             |  |  |  |
| В                            | 48                   | 502           | 60                  | 57            | 73              |  |  |  |
| С                            | 37                   | 40            | 48                  | 45            | 58              |  |  |  |
| M1 x D                       | M12 OR M16 x 16 DEEP | M16 x 20 DEEP | M16 x M20 x 26 DEEP | M16 x 22 DEEP | M1 20 x 30 DEEP |  |  |  |
| LOAD CAP                     | 120-300 Kg           | 200 - 1000Kg  | 450 - 1200 Kg       | 500 - 1400 Kg | 1500 - 2000 Kg  |  |  |  |