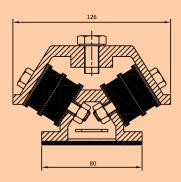

#### CUSHYFOOTMOUNTING LR-19 and LR-20

Cushyfoot Mounting are manufactured in three standard sizes known as LR-19, LR-20 "S". These mounting has very low natural frequencies, high deflection can be achieved by screwing two cushyfoot mounting together. Also protecting sensitive apparatus for external disturbances. It gives insulation against out of balance forces. These two pieces are housed in specially designed robust iron casting. The mountings are protected against oil, physical & mechanical damages. Cushyfoot mountings give insulation against transverse, vertical and longitudinal stiffness, vibration & reduce transmission of vibrations, structure borne noise & shock from a wide range of rotating and reciprocating machineries. LR BOND Cushyfoot Mounting consists of two sandwich pieces.

#### **APPLICATION**

No. need to bolt the machine. No need of grouting in rag bolt. Additionally, shifting of the location of the instrumentation with very less effects. The cushyfoot mounting can be supplied with bottom Friction Pads to avoid costly grouting/Anchoring to floor the equipment.

### DESIGN FEATURES

- · Rubber sandwich elements are effectively protected by the top casting and its extended skirt.
- Static deflection up to 5.2mm with loads from 80 to 320 kg per mountings.
- Two different horizontal stiffness axis enable optimum system characteristics & vibration isolation to be achieved using careful
  orientation of the mounting.
- Standard C.I. Castings.
- Inclined rubber sandwich are first grade natural rubber to metal bonded elements

- Heavy plants
- Conveyor System
- Mobile construction plant
- Lift head gear
- Hoppers
- Engine mountings for Road vehicles

| PART NO.  | LOAD CAPACITY | HARDNESS | DEFLECTION | TOP FIXING HOLE |
|-----------|---------------|----------|------------|-----------------|
| TAINT NO. | LOAD CALACITI | SHORE    | (mm)       | TAPPED          |
| LR-19     | 320 Kg        | 80       | 5.2        | M-16 & M-12     |
| LR-20     | 1020 Kg       | 70       | 5.2        | IVI-10 & IVI-12 |