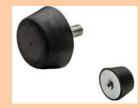

LR-8

'O' MOUNT

LR BOND "O" type mount are used provided resilient support for small medium size unit in Engineering application.

"O" mount are used for Compression & shear loading.

The numerous sizes, types and metal fitting available make possible a wide variety application and design option. There are file types of std mounts. Any other size can be manufactured according Requirment.