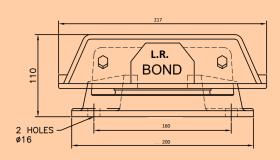

### **GENERATOR MOUNTING PAD**

Laxmi Industries is one of the manufacturers listed products with extensive experience in supplying and manufacturing. Generator Mounting Pad for genset. Its structure is designed to suit any space limitation areas, and their internal bond controls are of special advantage. It prevents inherent noise/vibrations.

| PART NO | LOAD CAPACITY | А   | В  | С   | D  | E  | F   | G |
|---------|---------------|-----|----|-----|----|----|-----|---|
| LR-28   | 50 -120       | 100 | 41 | 78  | 60 | 10 | M8  | 8 |
| LR-29   | 150-300       | 120 | 52 | 100 | 80 | 12 | M12 | 9 |