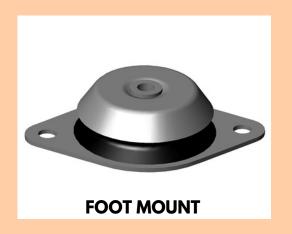

150 mm

L.R. BOND FOOT MOUNTS are suitable for attenuation of high frequency of vibration and noise emitting machineries particularly Axial and Centrifugal fans. High resilience rubber with low dynamic to static stiffness ratio ensures maximum efficiency and good creep performance and long service life.

### **DESIGN FEATURES**

- Having non skid ribbed base
- Manufactured in four sizes each available in three rubber compounds identified by a colour Spot for different loading capacity
- Threaded Top
- Moulded in first grade Natural Rubber withintegral mild steel base and M.S. threaded top
- Upper fixing bolts are of Standard size as per requirement
- Static deflection from 5 to 12mm

- Refrigeration Plants
- Pumps
- Rotary and Multi Cylinder Compressors
- Isolation of Sensitive Equipment
- Test Ring and special Purpose Machine
- · Air Handling units
- Axial and Centrifugal Fans
- Floating Floor