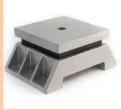

### L R.BONDMACHINE MOUNT LR-20 TO LR-24

L.R.BOND Machine mounts are ready to use for Workshop Machineries. It will provide excellent mobility of machinery layout in workshop. It insulates high frequency vibration, sound & prevent wondering of machineries due to the large area of contact with the floor & keeps the machineries in position firmly. It safe guards the surrounding installed machines from shocks & impacts of installed machineries. These mounts are used in all places where you need safe machine installation without floor anchorage. No need of foundation Bolt, grouting, anchoring etc. A height adjustment & precise levelling features are provided. It safe guards the surrounding installed machines from shocks & impacts of installed machineries.

It is beneficial on working performance, working condition in the adjacent primises, such as offices & laboratory, are enormously improved. These mounts are used in all places where you need safe machine installation without floor anchorage.