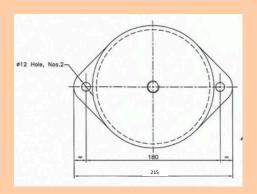

LR-30

| ITEM  | DISCRIPTION | QTY. | MATERIAL  |
|-------|-------------|------|-----------|
|       | BODY        | 1    | CAST IRON |
|       | PIN         | 1    | EN-19     |
| LR-30 | PAD-1       | 1    | RUBBER    |
|       | PAD-3       | 1    | RUBBER    |