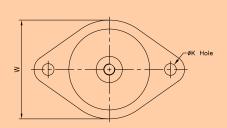

| Туре  | DIMENSION (MM) FOOT MOUNT LR-10 TO LR-13 |       |       |     |     |     |               |   |
|-------|------------------------------------------|-------|-------|-----|-----|-----|---------------|---|
| Туре  | Н                                        | L     | W     | D   | φΑ  | φΜ  | φΚ            | T |
| LR-11 | 36                                       | 130   | 80    | 100 | 60  | M10 | 10            | 3 |
| LR-12 | 36                                       | 161   | 106   | 129 | 68  | M12 | 14.3          | 3 |
| LR-13 | 44.5                                     | 193.5 | 125.5 | 154 | 108 | M16 | 14x27<br>Slot | 3 |