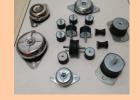

### L.R. BOND SANDWICH MOUNT RECTANGULAR MOUNTING LR-4 To LR-6

Rectangular mounting also known as sandwich mounting and are widely used for engines in road vehicles & mobile construction plant. The mountings are best used in shear & compression but may be laded directly in shear & compression. Rubber in mountings is bonded between two metal plates with holes at each end for fitting. Some designs incorporate steel interleaves for increased load capacity

### **DESIGN FEATURES**

- Rectangular mounting should not be used in tension or exposed to contamination by mineral oil.
- Steel metals etch & primed on external surfaces.
- Mounded in first grade Natural Rubber.

- Lift head gear
- · Engine mountings for road vehicles
- · Mobile construction plant
- Hoppers
- Heavy plants
- Conveyor System

| PART NO | SIZE | LOAD CAPACITY |
|---------|------|---------------|
| 01      | LR-4 | 350 Kg        |
| 02      | LR-5 | 400 Kg        |
| 03      | LR-6 | 1200 Kg       |