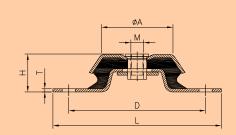

### L.R.BOND DOUBLE U SHEAR MOUNT

L.R.BOND Double U Shear Mounting manufactured in Three different sizes such as LR-1 TO LR-3

L.R.BOND Double U Shear mounts are soft in nature & it has a spring action. Double U Shear mounts are capable of absorbing shock & vibrations in the vertical as well as lateral direction. A wider base provide stability in the installed equipment. The designs incorporates against metal to metal bonding. Double U Shear mountings are used for instruments, electronics apparatus protecting to equipment in packing cases, suspending light components, recorders, equipment's, electronics apparatus protecting to equipment in packing cases, suspending light components, recorders in vibrating equipment's, electrically controlled panels, suspending ducts pipe lines & high speed motors for hydraulic power packs, buffers etc.

| Туре | DIMENSION (MM)U-SHEAR MOUNT<br>LR-1 TO LR-3 |                          |    |    |    |        |  |  |
|------|---------------------------------------------|--------------------------|----|----|----|--------|--|--|
|      | Н                                           | H L W D DP Load Capacity |    |    |    |        |  |  |
| LR-1 | 42                                          | 60                       | 50 | 11 | 30 | 100 KG |  |  |
| LR-2 | 83                                          | 80                       | 50 | 13 | 30 | 250 KG |  |  |
| LR-3 | 117                                         | 90                       | 61 | 16 | 40 | 350 KG |  |  |