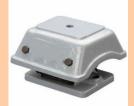

### L.R. BOND SANDWICH MOUNT RECTANGULAR MOUNTING LR-4 To LR-6

Rectangular mounting also known as sandwich mounting and are widely used for engines in road vehicles & mobile construction plant. The mountings are best used in shear & compression but may be laded directly in shear & compression. Rubber in mountings is bonded between two metal plates with holes at each end for fitting. Some designs incorporate steel interleaves for increased load capacity

### **DESIGN FEATURES**

- Rectangular mounting should not be used in tension or exposed to contamination by mineral oil.
- Steel metals etch & primed on external surfaces.
- Mounded in first grade Natural Rubber.

- Lift head gear
- · Engine mountings for road vehicles
- · Mobile construction plant
- Hoppers
- Heavy plants
- Conveyor System

| PART NO | SIZE | LOAD CAPACITY |
|---------|------|---------------|
| 01      | LR-4 | 350 Kg        |
| 02      | LR-5 | 400 Kg        |
| 03      | LR-6 | 1200 Kg       |