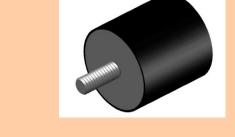

LR-8

'O' MOUNT

LR BOND "O" type mount are used provided resilient support for small medium size unit in Engineering application.

"O" mount are used for Compression & shear loading.

The numerous sizes, types and metal fitting available make possible a wide variety application and design option. There are file types of std mounts. Any other size can be manufactured according Requirment.