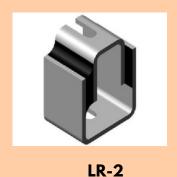

### L.R.BOND DOUBLE U SHEAR MOUNT

L.R.BOND Double U Shear Mounting manufactured in Three different sizes such as LR-1 TO LR-3

L.R.BOND Double U Shear mounts are soft in nature & it has a spring action. Double U Shear mounts are capable of absorbing shock & vibrations in the vertical as well as lateral direction. A wider base provide stability in the installed equipment. The designs incorporates against metal to metal bonding. Double U Shear mountings are used for instruments, electronics apparatus protecting to equipment in packing cases, suspending light components, recorders, equipment's, electronics apparatus protecting to equipment in packing cases, suspending light components, recorders in vibrating equipment's, electrically controlled panels, suspending ducts pipe lines & high speed motors for hydraulic power packs, buffers etc.

| Туре | DIMENSION (MM)U-SHEAR MOUNT<br>LR-1 TO LR-3 |                          |    |    |    |        |  |  |
|------|---------------------------------------------|--------------------------|----|----|----|--------|--|--|
|      | Н                                           | H L W D DP Load Capacity |    |    |    |        |  |  |
| LR-1 | 42                                          | 60                       | 50 | 11 | 30 | 100 KG |  |  |
| LR-2 | 83                                          | 80                       | 50 | 13 | 30 | 250 KG |  |  |
| LR-3 | 117                                         | 90                       | 61 | 16 | 40 | 350 KG |  |  |