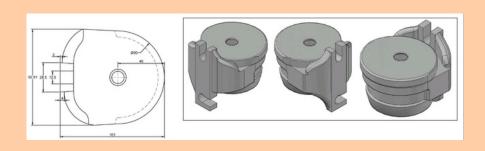

LR-30

| ITEM  | DISCRIPTION | QTY. | MATERIAL  |
|-------|-------------|------|-----------|
|       | BODY        | 1    | CAST IRON |
|       | PIN         | 1    | EN-19     |
| LR-30 | PAD-1       | 1    | RUBBER    |
|       | PAD-3       | 1    | RUBBER    |