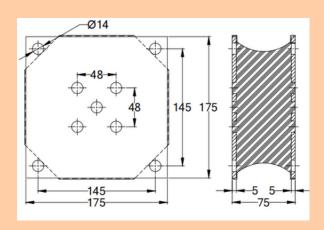

### **GENERATOR MOUNTING PAD**

Laxmi Industries is one of the manufacturers listed products with extensive experience in supplying and manufacturing. Generator Mounting Pad for genset. Its structure is designed to suit any space limitation areas, and their internal bond controls are of special advantage. It prevents inherent noise/vibrations.

| PART NO | LOAD CAPACITY | А   | В  | С   | D  | E  | F   | G |
|---------|---------------|-----|----|-----|----|----|-----|---|
| LR-28   | 50 -120       | 100 | 41 | 78  | 60 | 10 | M8  | 8 |
| LR-29   | 150-300       | 120 | 52 | 100 | 80 | 12 | M12 | 9 |