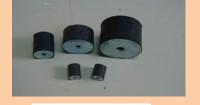

### L.R.BOND DOUBLE U SHEAR MOUNT

L.R.BOND Double U Shear Mounting manufactured in Three different sizes such as LR-1 TO LR-3

L.R.BOND Double U Shear mounts are soft in nature & it has a spring action. Double U Shear mounts are capable of absorbing shock & vibrations in the vertical as well as lateral direction. A wider base provide stability in the installed equipment. The designs incorporates against metal to metal bonding. Double U Shear mountings are used for instruments, electronics apparatus protecting to equipment in packing cases, suspending light components, recorders, equipment's, electronics apparatus protecting to equipment in packing cases, suspending light components, recorders in vibrating equipment's, electrically controlled panels, suspending ducts pipe lines & high speed motors for hydraulic power packs, buffers etc.

| Туре | DIMENSION (MM)U-SHEAR MOUNT<br>LR-1 TO LR-3 |                          |    |    |    |        |  |  |
|------|---------------------------------------------|--------------------------|----|----|----|--------|--|--|
|      | Н                                           | H L W D DP Load Capacity |    |    |    |        |  |  |
| LR-1 | 42                                          | 60                       | 50 | 11 | 30 | 100 KG |  |  |
| LR-2 | 83                                          | 80                       | 50 | 13 | 30 | 250 KG |  |  |
| LR-3 | 117                                         | 90                       | 61 | 16 | 40 | 350 KG |  |  |