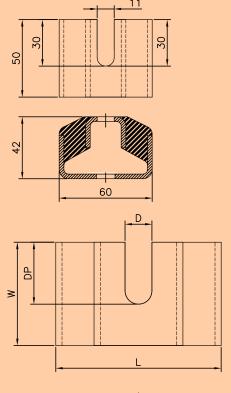

### L.R.BOND DOUBLE U SHEAR MOUNT

L.R.BOND Double U Shear Mounting manufactured in Three different sizes such as LR-1 TO LR-3

L.R.BOND Double U Shear mounts are soft in nature & it has a spring action. Double U Shear mounts are capable of absorbing shock & vibrations in the vertical as well as lateral direction. A wider base provide stability in the installed equipment. The designs incorporates against metal to metal bonding. Double U Shear mountings are used for instruments, electronics apparatus protecting to equipment in packing cases, suspending light components, recorders, equipment's, electronics apparatus protecting to equipment in packing cases, suspending light components, recorders in vibrating equipment's, electrically controlled panels, suspending ducts pipe lines & high speed motors for hydraulic power packs, buffers etc.

| Туре | DIMENSION (MM)U-SHEAR MOUNT<br>LR-1 TO LR-3 |                          |    |    |    |        |  |  |
|------|---------------------------------------------|--------------------------|----|----|----|--------|--|--|
|      | Н                                           | H L W D DP Load Capacity |    |    |    |        |  |  |
| LR-1 | 42                                          | 60                       | 50 | 11 | 30 | 100 KG |  |  |
| LR-2 | 83                                          | 80                       | 50 | 13 | 30 | 250 KG |  |  |
| LR-3 | 117                                         | 90                       | 61 | 16 | 40 | 350 KG |  |  |