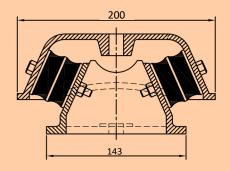

### L.R. BOND SANDWICH MOUNT RECTANGULAR MOUNTING LR-4 To LR-6

Rectangular mounting also known as sandwich mounting and are widely used for engines in road vehicles & mobile construction plant. The mountings are best used in shear & compression but may be laded directly in shear & compression. Rubber in mountings is bonded between two metal plates with holes at each end for fitting. Some designs incorporate steel interleaves for increased load capacity

### **DESIGN FEATURES**

- Rectangular mounting should not be used in tension or exposed to contamination by mineral oil.
- Steel metals etch & primed on external surfaces.
- Mounded in first grade Natural Rubber.

- Lift head gear
- · Engine mountings for road vehicles
- · Mobile construction plant
- Hoppers
- Heavy plants
- Conveyor System

| PART NO | SIZE | LOAD CAPACITY |
|---------|------|---------------|
| 01      | LR-4 | 350 Kg        |
| 02      | LR-5 | 400 Kg        |
| 03      | LR-6 | 1200 Kg       |