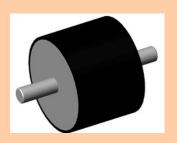

### L.R. BOND SANDWICH MOUNT RECTANGULAR MOUNTING LR-4 To LR-6

Rectangular mounting also known as sandwich mounting and are widely used for engines in road vehicles & mobile construction plant. The mountings are best used in shear & compression but may be laded directly in shear & compression. Rubber in mountings is bonded between two metal plates with holes at each end for fitting. Some designs incorporate steel interleaves for increased load capacity

- Lift head gear
- · Engine mountings for road vehicles
- · Mobile construction plant
- Hoppers
- Heavy plants
- Conveyor System

| PART NO | SIZE | LOAD CAPACITY |
|---------|------|---------------|
| 01      | LR-4 | 350 Kg        |
| 02      | LR-5 | 400 Kg        |
| 03      | LR-6 | 1200 Kg       |