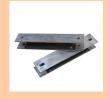

### L.R.BOND DOUBLE U SHEAR MOUNT

L.R.BOND Double U Shear Mounting manufactured in Three different sizes such as LR-1 TO LR-3

L.R.BOND Double U Shear mounts are soft in nature & it has a spring action. Double U Shear mounts are capable of absorbing shock & vibrations in the vertical as well as lateral direction. A wider base provide stability in the installed equipment. The designs incorporates against metal to metal bonding. Double U Shear mountings are used for instruments, electronics apparatus protecting to equipment in packing cases, suspending light components, recorders, equipment's, electronics apparatus protecting to equipment in packing cases, suspending light components, recorders in vibrating equipment's, electrically controlled panels, suspending ducts pipe lines & high speed motors for hydraulic power packs, buffers etc.

| Туре | DIMENSION (MM)U-SHEAR MOUNT<br>LR-1 TO LR-3 |                          |    |    |    |        |  |  |
|------|---------------------------------------------|--------------------------|----|----|----|--------|--|--|
|      | Н                                           | H L W D DP Load Capacity |    |    |    |        |  |  |
| LR-1 | 42                                          | 60                       | 50 | 11 | 30 | 100 KG |  |  |
| LR-2 | 83                                          | 80                       | 50 | 13 | 30 | 250 KG |  |  |
| LR-3 | 117                                         | 90                       | 61 | 16 | 40 | 350 KG |  |  |