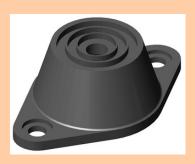

150 mm

L.R. BOND FOOT MOUNTS are suitable for attenuation of high frequency of vibration and noise emitting machineries particularly Axial and Centrifugal fans. High resilience rubber with low dynamic to static stiffness ratio ensures maximum efficiency and good creep performance and long service life.

### **DESIGN FEATURES**

- Having non skid ribbed base
- Manufactured in four sizes each available in three rubber compounds identified by a colour Spot for different loading capacity
- Threaded Top
- Moulded in first grade Natural Rubber withintegral mild steel base and M.S. threaded top
- Upper fixing bolts are of Standard size as per requirement
- Static deflection from 5 to 12mm

- Refrigeration Plants
- Pumps
- Rotary and Multi Cylinder Compressors
- Isolation of Sensitive Equipment
- Test Ring and special Purpose Machine
- · Air Handling units
- Axial and Centrifugal Fans
- Floating Floor