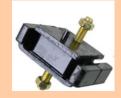

### L R.BONDMACHINE MOUNT LR-20 TO LR-24

L.R.BOND Machine mounts are ready to use for Workshop Machineries. It will provide excellent mobility of machinery layout in workshop. It insulates high frequency vibration, sound & prevent wondering of machineries due to the large area of contact with the floor & keeps the machineries in position firmly. It safe guards the surrounding installed machines from shocks & impacts of installed machineries. These mounts are used in all places where you need safe machine installation without floor anchorage. No need of foundation Bolt, grouting, anchoring etc. A height adjustment & precise levelling features are provided. It safe guards the surrounding installed machines from shocks & impacts of installed machineries.

It is beneficial on working performance, working condition in the adjacent primises, such as offices & laboratory, are enormously improved. These mounts are used in all places where you need safe machine installation without floor anchorage.

#### **APPLICATION**

- · Injection Moulding Machine
- · Lathe & CNC lathes
- Precision Machine
- Presses
- Punching Machine
- Shaping Machine

| MACHINE MOUNT LR-20 TO LR-24 |                      |               |                     |               |                 |  |  |  |
|------------------------------|----------------------|---------------|---------------------|---------------|-----------------|--|--|--|
| DIMENSIONS(mm)               | LR-20                | LR-21         | LR-22               | LR-23         | LR-24           |  |  |  |
| φΑ                           | 80                   | 120           | 160                 | 145           | 200             |  |  |  |
| В                            | 48                   | 502           | 60                  | 57            | 73              |  |  |  |
| С                            | 37                   | 40            | 48                  | 45            | 58              |  |  |  |
| M1 x D                       | M12 OR M16 x 16 DEEP | M16 x 20 DEEP | M16 x M20 x 26 DEEP | M16 x 22 DEEP | M1 20 x 30 DEEP |  |  |  |
| LOAD CAP                     | 120-300 Kg           | 200 - 1000Kg  | 450 - 1200 Kg       | 500 - 1400 Kg | 1500 - 2000 Kg  |  |  |  |